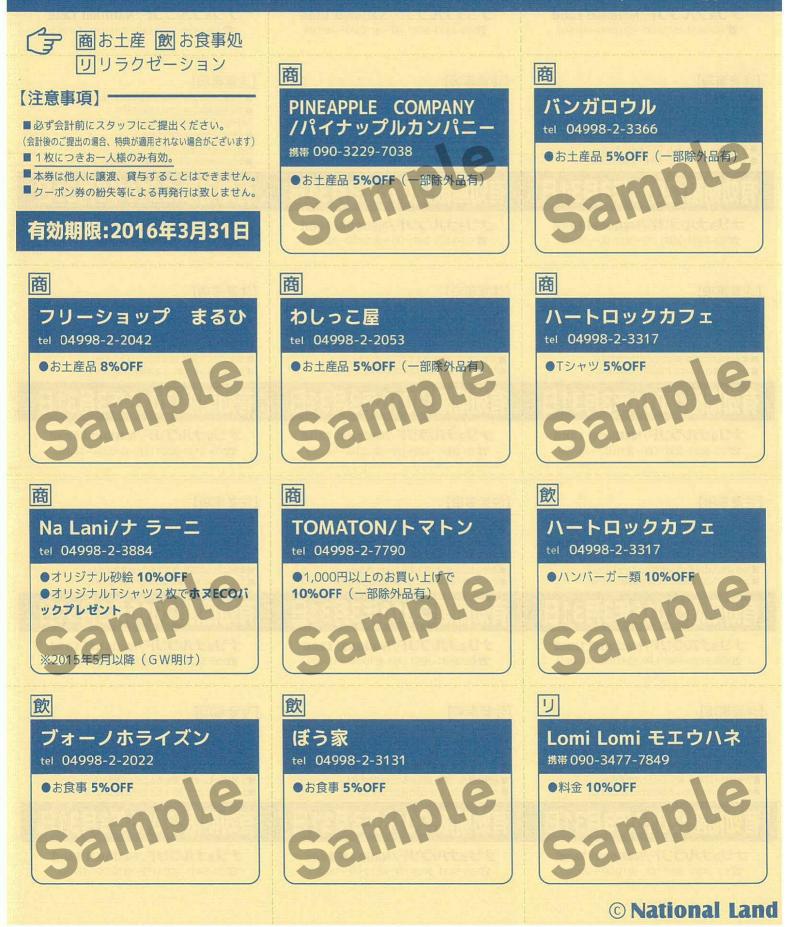

#### 【注意事項】

 ご予約の前に必ずクーポン券を利用する旨をお申し出ください。
 必ず会計前にスタッフにご提出ください。 (会計後のご提出の場合、特典が適用されない場合がございます) ■1枚につきお一人様のみ有効。 ■本券は他人に譲渡、貸与することはできません。 クーポン券の紛失等による再発行は致しません。

### 有効期限:2016年3月31日